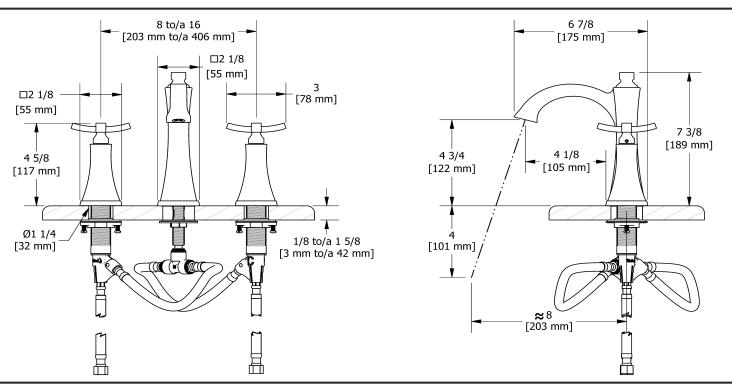

8" lavatory faucet **EF08**+

## **Descriptions**

- Ceramic cartridge
- 3/8" speedway compression
- Push drain